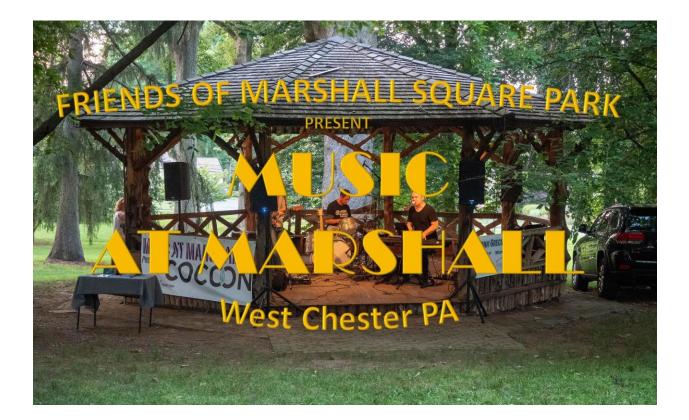

## 16 JUNE--RAIN DATE 23 JUNE

<u>Back2Life</u> kicks off Music at Marshall for 2022. Billed as the best party band in Philly, Back2Life's sound is full of passionate harmonies and tight danceable rhythms that appeal to audiences of all ages. Their repertoire consists of all styles of music, from instrumental jazz and swing to "bring the house down" funk and R&B.

Come out at 5 for the food trucks and to enjoy the park, (and the new toddler playground!), get your kids face-painted from 6:15-~8:15, and lean back and chill to the music from 6:30 to 8:30.

Don't forget to scan the QR code posted at the park or click here to take the survey. You can also join the Friends of Marshall Square Park from that link.