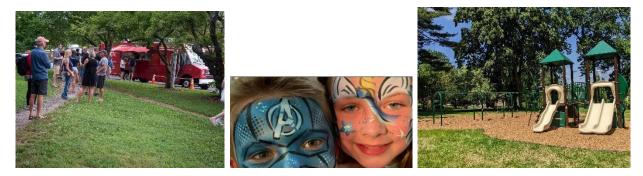

Come out at 5 for the food trucks and to enjoy the park, (and the new toddler playground!), get your kids face-painted from 6:15-~8:15, and lean back and chill to the music from 6:30 to 8:30.

Don't forget to scan the QR code posted at the park or click here to take the survey. You can also join the Friends of Marshall Square Park from that link.